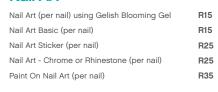

60     | R250              |
| Soak Oil Polygei with Quick Maili nio na                                                | 5 | Soak Off      | Polygel wi  | th Quick M | lani   | R160     | R250              |



| + Nail Repair | R140 |
|---------------|------|
| + Soak Off    | R200 |

## Nail Add Ons & Repairs

## Nail Repair

| + Gel Polish    | R45  |
|-----------------|------|
| + Biogel        | R45  |
| + Acrylic       | R55  |
| + Polygel       | R55  |
| + Soft Gel Tips | R55  |
| Paraffin Dip    |      |
| + Hands or Feet | R160 |
| Add On          |      |

| + French Paint         | R45  |
|------------------------|------|
| + Rubber Base*         | R30  |
| + Brush-On Builder     | R50  |
| + Summer Heel Express* | R160 |
| + Chrome Full Set      | R220 |

R220

## Nail Art\*









## dermalogica

## dermalogica

30min 60min

## FREE Face Mapping (15 min)

A professional, in-depth skin analysis based on your skin and lifestyle.

### Discover Dermalogica

R580

A 30-minute treatment to brighten and hydrate the skin.

Sorbet Exclusive

R890

Treatment includes an advanced exfoliation, a vitamin mask and a 10-minute full back and shoulder massage.

## TARGETED TREATMENTS:

Best results when booked as a programme of 3 to 6 treatments.

Pro Bright

R950

Treats dark spots, melasma and sun damage.

Pro Clear

R950

Treats breakout-prone skin and oily/congested skin.

1 10 1 11111

R950

Treatment includes skin resurfacing and advanced techniques to firm and tone.

Pro Calm

R950

60min

Hydrate, balance and restore the skin to treat skin irritation and reduce sensi